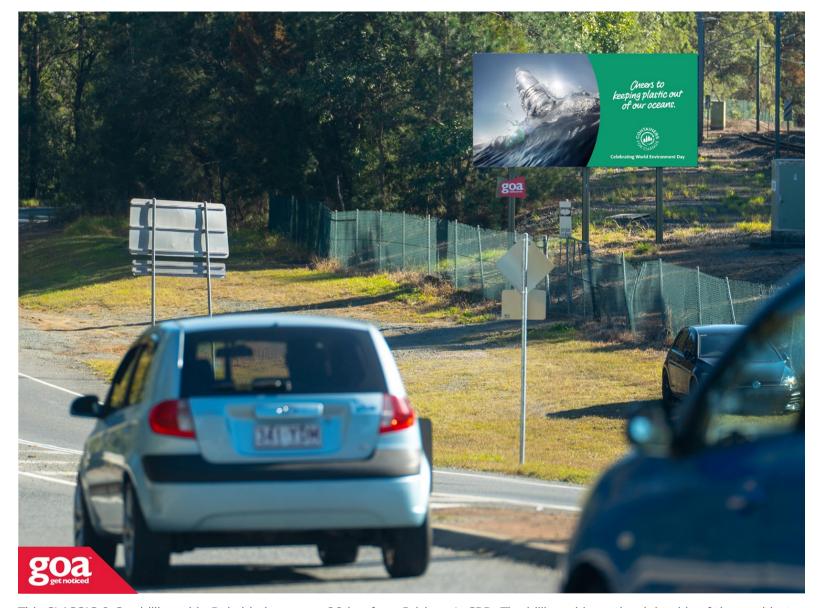

This CLASSIC 6x3m billboard in Dakabin is approx. 28 km from Brisbane's CBD. The billboard is on the right side of the road just after the Boundary Road intersection. The billboard is visible head-on to traffic. Narangba Road carries traffic between the suburbs of Narangba and Burpengary in the north and Dakabin, Kallangur and Petrie to the south.

## Narangba Rd, Dakabin - Outbound 4503 0002

**Brisbane North** 

6.00m x 3.00m

Pocket Edge